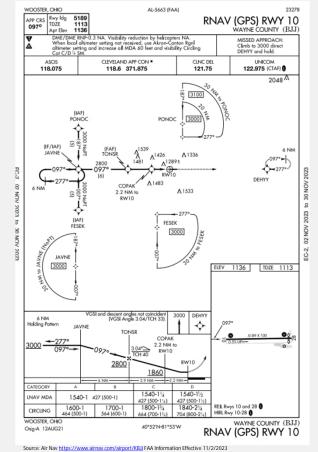

## **Key BJJ Features**

| 10                       | ad bas                                                 | Segmented<br>Circle                                                                                                                                                                                                                                                                                                                                                                                                                                                                                                                                                                                                                                                                                                                                                                                                                                                                                                                                                                                                                                                                                                                                                                                                                                                                                                                                                                                                                                                                                                                                                                                                                                                                                                                                                                                                                                                                                                                                                                                                                                                                                                            |                                                                            |
|--------------------------|--------------------------------------------------------|--------------------------------------------------------------------------------------------------------------------------------------------------------------------------------------------------------------------------------------------------------------------------------------------------------------------------------------------------------------------------------------------------------------------------------------------------------------------------------------------------------------------------------------------------------------------------------------------------------------------------------------------------------------------------------------------------------------------------------------------------------------------------------------------------------------------------------------------------------------------------------------------------------------------------------------------------------------------------------------------------------------------------------------------------------------------------------------------------------------------------------------------------------------------------------------------------------------------------------------------------------------------------------------------------------------------------------------------------------------------------------------------------------------------------------------------------------------------------------------------------------------------------------------------------------------------------------------------------------------------------------------------------------------------------------------------------------------------------------------------------------------------------------------------------------------------------------------------------------------------------------------------------------------------------------------------------------------------------------------------------------------------------------------------------------------------------------------------------------------------------------|----------------------------------------------------------------------------|
|                          |                                                        |                                                                                                                                                                                                                                                                                                                                                                                                                                                                                                                                                                                                                                                                                                                                                                                                                                                                                                                                                                                                                                                                                                                                                                                                                                                                                                                                                                                                                                                                                                                                                                                                                                                                                                                                                                                                                                                                                                                                                                                                                                                                                                                                |                                                                            |
| Runway Feature           | Runway 10-28                                           |                                                                                                                                                                                                                                                                                                                                                                                                                                                                                                                                                                                                                                                                                                                                                                                                                                                                                                                                                                                                                                                                                                                                                                                                                                                                                                                                                                                                                                                                                                                                                                                                                                                                                                                                                                                                                                                                                                                                                                                                                                                                                                                                | Road (CR)4                                                                 |
| Length                   | 5,189′                                                 | A REAL PROPERTY AND A REAL | LEGEND                                                                     |
| Width                    | 100′                                                   |                                                                                                                                                                                                                                                                                                                                                                                                                                                                                                                                                                                                                                                                                                                                                                                                                                                                                                                                                                                                                                                                                                                                                                                                                                                                                                                                                                                                                                                                                                                                                                                                                                                                                                                                                                                                                                                                                                                                                                                                                                                                                                                                | EX. Building                                                               |
| Pavement Type            | Asphalt – Good Condition                               | land and a second                                                                                                                                                                                                                                                                                                                                                                                                                                                                                                                                                                                                                                                                                                                                                                                                                                                                                                                                                                                                                                                                                                                                                                                                                                                                                                                                                                                                                                                                                                                                                                                                                                                                                                                                                                                                                                                                                                                                                                                                                                                                                                              | EX. Runway Pavement<br>EX. Taxiway Pavement                                |
| Gradient                 | 0.45%                                                  |                                                                                                                                                                                                                                                                                                                                                                                                                                                                                                                                                                                                                                                                                                                                                                                                                                                                                                                                                                                                                                                                                                                                                                                                                                                                                                                                                                                                                                                                                                                                                                                                                                                                                                                                                                                                                                                                                                                                                                                                                                                                                                                                | EX. Apron Pavement                                                         |
| Edge Lighting            | High Intensity                                         |                                                                                                                                                                                                                                                                                                                                                                                                                                                                                                                                                                                                                                                                                                                                                                                                                                                                                                                                                                                                                                                                                                                                                                                                                                                                                                                                                                                                                                                                                                                                                                                                                                                                                                                                                                                                                                                                                                                                                                                                                                                                                                                                | Airport Property Boundary     Runway Protection Zone                       |
| Approach Instrumentation | RWY 10 – RNAV (GPS) & VOR<br>RWY 28 – RNAV (GPS) & VOR |                                                                                                                                                                                                                                                                                                                                                                                                                                                                                                                                                                                                                                                                                                                                                                                                                                                                                                                                                                                                                                                                                                                                                                                                                                                                                                                                                                                                                                                                                                                                                                                                                                                                                                                                                                                                                                                                                                                                                                                                                                                                                                                                | Runway Safety Area Runway Object Free Area                                 |
| Approach Lighting        | None                                                   |                                                                                                                                                                                                                                                                                                                                                                                                                                                                                                                                                                                                                                                                                                                                                                                                                                                                                                                                                                                                                                                                                                                                                                                                                                                                                                                                                                                                                                                                                                                                                                                                                                                                                                                                                                                                                                                                                                                                                                                                                                                                                                                                | Taxiway Safety Area                                                        |
| Approach Aids            | RWY 10 – PAPI-4<br>RWY 28 – VASI-4                     |                                                                                                                                                                                                                                                                                                                                                                                                                                                                                                                                                                                                                                                                                                                                                                                                                                                                                                                                                                                                                                                                                                                                                                                                                                                                                                                                                                                                                                                                                                                                                                                                                                                                                                                                                                                                                                                                                                                                                                                                                                                                                                                                | Taxiway/Taxilane Object Free Area<br>GRAPHIC SCALE (FEET)<br>0 150 300 600 |
| Runway Markings          | Non-precision (Fair Condition)                         |                                                                                                                                                                                                                                                                                                                                                                                                                                                                                                                                                                                                                                                                                                                                                                                                                                                                                                                                                                                                                                                                                                                                                                                                                                                                                                                                                                                                                                                                                                                                                                                                                                                                                                                                                                                                                                                                                                                                                                                                                                                                                                                                |                                                                            |