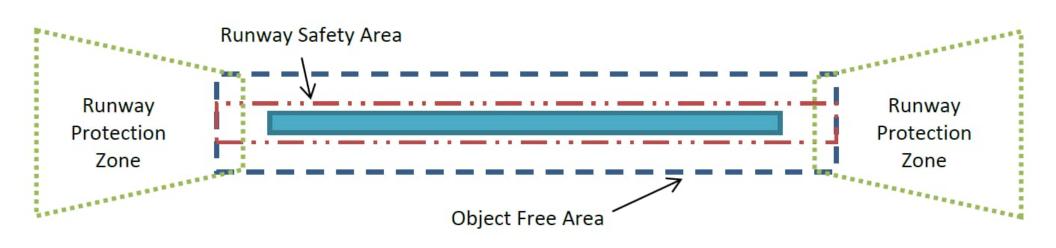

## **Key BJJ Features**

| 10                       | ad bas                                                 | Segmented<br>Circle                                                                                                                                                                                                                                                                                                                                                                                                                                                                                                                                                                                                                                                                                                                                                                                                                                                                                                                                                                                                                                                                                                                                                                                                                                                                                                                                                                                                                                                                                                                                                                                                                                                                                                                                                                                                                                                                                                                                                                                                                                                                                                            |                                                                            |
|--------------------------|--------------------------------------------------------|--------------------------------------------------------------------------------------------------------------------------------------------------------------------------------------------------------------------------------------------------------------------------------------------------------------------------------------------------------------------------------------------------------------------------------------------------------------------------------------------------------------------------------------------------------------------------------------------------------------------------------------------------------------------------------------------------------------------------------------------------------------------------------------------------------------------------------------------------------------------------------------------------------------------------------------------------------------------------------------------------------------------------------------------------------------------------------------------------------------------------------------------------------------------------------------------------------------------------------------------------------------------------------------------------------------------------------------------------------------------------------------------------------------------------------------------------------------------------------------------------------------------------------------------------------------------------------------------------------------------------------------------------------------------------------------------------------------------------------------------------------------------------------------------------------------------------------------------------------------------------------------------------------------------------------------------------------------------------------------------------------------------------------------------------------------------------------------------------------------------------------|----------------------------------------------------------------------------|
|                          |                                                        |                                                                                                                                                                                                                                                                                                                                                                                                                                                                                                                                                                                                                                                                                                                                                                                                                                                                                                                                                                                                                                                                                                                                                                                                                                                                                                                                                                                                                                                                                                                                                                                                                                                                                                                                                                                                                                                                                                                                                                                                                                                                                                                                |                                                                            |
| Runway Feature           | Runway 10-28                                           |                                                                                                                                                                                                                                                                                                                                                                                                                                                                                                                                                                                                                                                                                                                                                                                                                                                                                                                                                                                                                                                                                                                                                                                                                                                                                                                                                                                                                                                                                                                                                                                                                                                                                                                                                                                                                                                                                                                                                                                                                                                                                                                                | Road (CR)4                                                                 |
| Length                   | 5,189′                                                 | A REAL PROPERTY AND A REAL | LEGEND                                                                     |
| Width                    | 100′                                                   |                                                                                                                                                                                                                                                                                                                                                                                                                                                                                                                                                                                                                                                                                                                                                                                                                                                                                                                                                                                                                                                                                                                                                                                                                                                                                                                                                                                                                                                                                                                                                                                                                                                                                                                                                                                                                                                                                                                                                                                                                                                                                                                                | EX. Building                                                               |
| Pavement Type            | Asphalt – Good Condition                               | land and a second                                                                                                                                                                                                                                                                                                                                                                                                                                                                                                                                                                                                                                                                                                                                                                                                                                                                                                                                                                                                                                                                                                                                                                                                                                                                                                                                                                                                                                                                                                                                                                                                                                                                                                                                                                                                                                                                                                                                                                                                                                                                                                              | EX. Runway Pavement<br>EX. Taxiway Pavement                                |
| Gradient                 | 0.45%                                                  |                                                                                                                                                                                                                                                                                                                                                                                                                                                                                                                                                                                                                                                                                                                                                                                                                                                                                                                                                                                                                                                                                                                                                                                                                                                                                                                                                                                                                                                                                                                                                                                                                                                                                                                                                                                                                                                                                                                                                                                                                                                                                                                                | EX. Apron Pavement                                                         |
| Edge Lighting            | High Intensity                                         |                                                                                                                                                                                                                                                                                                                                                                                                                                                                                                                                                                                                                                                                                                                                                                                                                                                                                                                                                                                                                                                                                                                                                                                                                                                                                                                                                                                                                                                                                                                                                                                                                                                                                                                                                                                                                                                                                                                                                                                                                                                                                                                                | Airport Property Boundary     Runway Protection Zone                       |
| Approach Instrumentation | RWY 10 – RNAV (GPS) & VOR<br>RWY 28 – RNAV (GPS) & VOR |                                                                                                                                                                                                                                                                                                                                                                                                                                                                                                                                                                                                                                                                                                                                                                                                                                                                                                                                                                                                                                                                                                                                                                                                                                                                                                                                                                                                                                                                                                                                                                                                                                                                                                                                                                                                                                                                                                                                                                                                                                                                                                                                | Runway Safety Area Runway Object Free Area                                 |
| Approach Lighting        | None                                                   |                                                                                                                                                                                                                                                                                                                                                                                                                                                                                                                                                                                                                                                                                                                                                                                                                                                                                                                                                                                                                                                                                                                                                                                                                                                                                                                                                                                                                                                                                                                                                                                                                                                                                                                                                                                                                                                                                                                                                                                                                                                                                                                                | Taxiway Safety Area                                                        |
| Approach Aids            | RWY 10 – PAPI-4<br>RWY 28 – VASI-4                     |                                                                                                                                                                                                                                                                                                                                                                                                                                                                                                                                                                                                                                                                                                                                                                                                                                                                                                                                                                                                                                                                                                                                                                                                                                                                                                                                                                                                                                                                                                                                                                                                                                                                                                                                                                                                                                                                                                                                                                                                                                                                                                                                | Taxiway/Taxilane Object Free Area<br>GRAPHIC SCALE (FEET)<br>0 150 300 600 |
| Runway Markings          | Non-precision (Fair Condition)                         |                                                                                                                                                                                                                                                                                                                                                                                                                                                                                                                                                                                                                                                                                                                                                                                                                                                                                                                                                                                                                                                                                                                                                                                                                                                                                                                                                                                                                                                                                                                                                                                                                                                                                                                                                                                                                                                                                                                                                                                                                                                                                                                                |                                                                            |