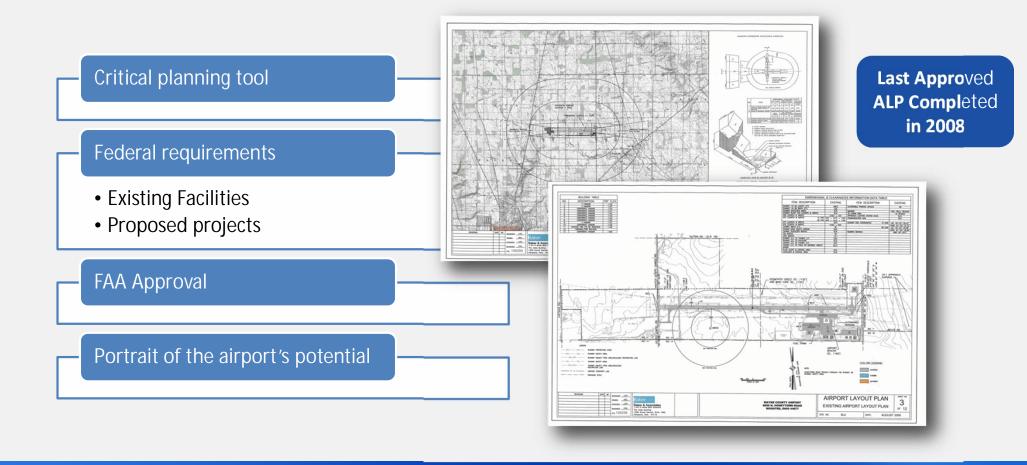

### What Is An Airport Master Plan?

- A facility plan that guides an airport's development and improvements
- Two components
  - Narrative Report
  - Airport Layout Plan (ALP) (drawing set)
- Covers 5, 10, and 20-year horizons
- Updated every 10 years
- Follows FAA guidance & standards

#### What Is An Airport Layout Plan?

OHIO

KBJJ