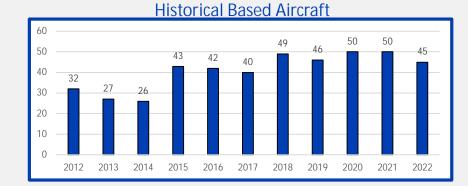

## **Key BJJ Features**

| 10                       | ad bas                                                 | Segmented<br>Circle                                                                                                                                                                                                                                                                                                                                                                                                                                                                                                                                                                                                                                                                                                                                                                                                                                                                                                                                                                                                                                                                                                                                                                                                                                                                                                                                                                                                                                                                                                                                                                                                                                                                                                                                                                                                                                                                                                                                                                                                                                                                                                            |                                                                            |
|--------------------------|--------------------------------------------------------|--------------------------------------------------------------------------------------------------------------------------------------------------------------------------------------------------------------------------------------------------------------------------------------------------------------------------------------------------------------------------------------------------------------------------------------------------------------------------------------------------------------------------------------------------------------------------------------------------------------------------------------------------------------------------------------------------------------------------------------------------------------------------------------------------------------------------------------------------------------------------------------------------------------------------------------------------------------------------------------------------------------------------------------------------------------------------------------------------------------------------------------------------------------------------------------------------------------------------------------------------------------------------------------------------------------------------------------------------------------------------------------------------------------------------------------------------------------------------------------------------------------------------------------------------------------------------------------------------------------------------------------------------------------------------------------------------------------------------------------------------------------------------------------------------------------------------------------------------------------------------------------------------------------------------------------------------------------------------------------------------------------------------------------------------------------------------------------------------------------------------------|----------------------------------------------------------------------------|
|                          |                                                        |                                                                                                                                                                                                                                                                                                                                                                                                                                                                                                                                                                                                                                                                                                                                                                                                                                                                                                                                                                                                                                                                                                                                                                                                                                                                                                                                                                                                                                                                                                                                                                                                                                                                                                                                                                                                                                                                                                                                                                                                                                                                                                                                |                                                                            |
| Runway Feature           | Runway 10-28                                           |                                                                                                                                                                                                                                                                                                                                                                                                                                                                                                                                                                                                                                                                                                                                                                                                                                                                                                                                                                                                                                                                                                                                                                                                                                                                                                                                                                                                                                                                                                                                                                                                                                                                                                                                                                                                                                                                                                                                                                                                                                                                                                                                | Road (CR)4                                                                 |
| Length                   | 5,189′                                                 | A REAL PROPERTY AND A REAL | LEGEND                                                                     |
| Width                    | 100′                                                   |                                                                                                                                                                                                                                                                                                                                                                                                                                                                                                                                                                                                                                                                                                                                                                                                                                                                                                                                                                                                                                                                                                                                                                                                                                                                                                                                                                                                                                                                                                                                                                                                                                                                                                                                                                                                                                                                                                                                                                                                                                                                                                                                | EX. Building                                                               |
| Pavement Type            | Asphalt – Good Condition                               | land and a second                                                                                                                                                                                                                                                                                                                                                                                                                                                                                                                                                                                                                                                                                                                                                                                                                                                                                                                                                                                                                                                                                                                                                                                                                                                                                                                                                                                                                                                                                                                                                                                                                                                                                                                                                                                                                                                                                                                                                                                                                                                                                                              | EX. Runway Pavement<br>EX. Taxiway Pavement                                |
| Gradient                 | 0.45%                                                  |                                                                                                                                                                                                                                                                                                                                                                                                                                                                                                                                                                                                                                                                                                                                                                                                                                                                                                                                                                                                                                                                                                                                                                                                                                                                                                                                                                                                                                                                                                                                                                                                                                                                                                                                                                                                                                                                                                                                                                                                                                                                                                                                | EX. Apron Pavement                                                         |
| Edge Lighting            | High Intensity                                         |                                                                                                                                                                                                                                                                                                                                                                                                                                                                                                                                                                                                                                                                                                                                                                                                                                                                                                                                                                                                                                                                                                                                                                                                                                                                                                                                                                                                                                                                                                                                                                                                                                                                                                                                                                                                                                                                                                                                                                                                                                                                                                                                | Airport Property Boundary     Runway Protection Zone                       |
| Approach Instrumentation | RWY 10 – RNAV (GPS) & VOR<br>RWY 28 – RNAV (GPS) & VOR |                                                                                                                                                                                                                                                                                                                                                                                                                                                                                                                                                                                                                                                                                                                                                                                                                                                                                                                                                                                                                                                                                                                                                                                                                                                                                                                                                                                                                                                                                                                                                                                                                                                                                                                                                                                                                                                                                                                                                                                                                                                                                                                                | Runway Safety Area Runway Object Free Area                                 |
| Approach Lighting        | None                                                   |                                                                                                                                                                                                                                                                                                                                                                                                                                                                                                                                                                                                                                                                                                                                                                                                                                                                                                                                                                                                                                                                                                                                                                                                                                                                                                                                                                                                                                                                                                                                                                                                                                                                                                                                                                                                                                                                                                                                                                                                                                                                                                                                | Taxiway Safety Area                                                        |
| Approach Aids            | RWY 10 – PAPI-4<br>RWY 28 – VASI-4                     |                                                                                                                                                                                                                                                                                                                                                                                                                                                                                                                                                                                                                                                                                                                                                                                                                                                                                                                                                                                                                                                                                                                                                                                                                                                                                                                                                                                                                                                                                                                                                                                                                                                                                                                                                                                                                                                                                                                                                                                                                                                                                                                                | Taxiway/Taxilane Object Free Area<br>GRAPHIC SCALE (FEET)<br>0 150 300 600 |
| Runway Markings          | Non-precision (Fair Condition)                         |                                                                                                                                                                                                                                                                                                                                                                                                                                                                                                                                                                                                                                                                                                                                                                                                                                                                                                                                                                                                                                                                                                                                                                                                                                                                                                                                                                                                                                                                                                                                                                                                                                                                                                                                                                                                                                                                                                                                                                                                                                                                                                                                |                                                                            |