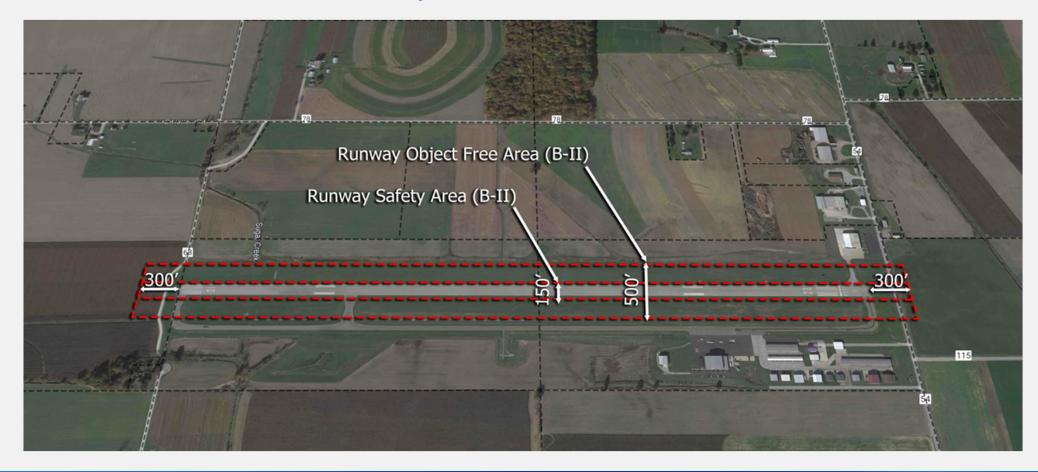

## **Key BJJ Features**

| 10                       | ad bas                                                 | Segmented<br>Circle                                                                                                                                                                                                                                                                                                                                                                                                                                                                                                                                                                                                                                                                                                                                                                                                                                                                                                                                                                                                                                                                                                                                                                                                                                                                                                                                                                                                                                                                                                                                                                                                                                                                                                                                                                                                                                                                                                                                                                                                                                                                                                            |                                                                            |
|--------------------------|--------------------------------------------------------|--------------------------------------------------------------------------------------------------------------------------------------------------------------------------------------------------------------------------------------------------------------------------------------------------------------------------------------------------------------------------------------------------------------------------------------------------------------------------------------------------------------------------------------------------------------------------------------------------------------------------------------------------------------------------------------------------------------------------------------------------------------------------------------------------------------------------------------------------------------------------------------------------------------------------------------------------------------------------------------------------------------------------------------------------------------------------------------------------------------------------------------------------------------------------------------------------------------------------------------------------------------------------------------------------------------------------------------------------------------------------------------------------------------------------------------------------------------------------------------------------------------------------------------------------------------------------------------------------------------------------------------------------------------------------------------------------------------------------------------------------------------------------------------------------------------------------------------------------------------------------------------------------------------------------------------------------------------------------------------------------------------------------------------------------------------------------------------------------------------------------------|----------------------------------------------------------------------------|
|                          |                                                        |                                                                                                                                                                                                                                                                                                                                                                                                                                                                                                                                                                                                                                                                                                                                                                                                                                                                                                                                                                                                                                                                                                                                                                                                                                                                                                                                                                                                                                                                                                                                                                                                                                                                                                                                                                                                                                                                                                                                                                                                                                                                                                                                |                                                                            |
| Runway Feature           | Runway 10-28                                           |                                                                                                                                                                                                                                                                                                                                                                                                                                                                                                                                                                                                                                                                                                                                                                                                                                                                                                                                                                                                                                                                                                                                                                                                                                                                                                                                                                                                                                                                                                                                                                                                                                                                                                                                                                                                                                                                                                                                                                                                                                                                                                                                | Road (CR)4                                                                 |
| Length                   | 5,189′                                                 | A REAL PROPERTY AND A REAL | LEGEND                                                                     |
| Width                    | 100′                                                   |                                                                                                                                                                                                                                                                                                                                                                                                                                                                                                                                                                                                                                                                                                                                                                                                                                                                                                                                                                                                                                                                                                                                                                                                                                                                                                                                                                                                                                                                                                                                                                                                                                                                                                                                                                                                                                                                                                                                                                                                                                                                                                                                | EX. Building                                                               |
| Pavement Type            | Asphalt – Good Condition                               | land and a second                                                                                                                                                                                                                                                                                                                                                                                                                                                                                                                                                                                                                                                                                                                                                                                                                                                                                                                                                                                                                                                                                                                                                                                                                                                                                                                                                                                                                                                                                                                                                                                                                                                                                                                                                                                                                                                                                                                                                                                                                                                                                                              | EX. Runway Pavement<br>EX. Taxiway Pavement                                |
| Gradient                 | 0.45%                                                  |                                                                                                                                                                                                                                                                                                                                                                                                                                                                                                                                                                                                                                                                                                                                                                                                                                                                                                                                                                                                                                                                                                                                                                                                                                                                                                                                                                                                                                                                                                                                                                                                                                                                                                                                                                                                                                                                                                                                                                                                                                                                                                                                | EX. Apron Pavement                                                         |
| Edge Lighting            | High Intensity                                         |                                                                                                                                                                                                                                                                                                                                                                                                                                                                                                                                                                                                                                                                                                                                                                                                                                                                                                                                                                                                                                                                                                                                                                                                                                                                                                                                                                                                                                                                                                                                                                                                                                                                                                                                                                                                                                                                                                                                                                                                                                                                                                                                | Airport Property Boundary     Runway Protection Zone                       |
| Approach Instrumentation | RWY 10 – RNAV (GPS) & VOR<br>RWY 28 – RNAV (GPS) & VOR |                                                                                                                                                                                                                                                                                                                                                                                                                                                                                                                                                                                                                                                                                                                                                                                                                                                                                                                                                                                                                                                                                                                                                                                                                                                                                                                                                                                                                                                                                                                                                                                                                                                                                                                                                                                                                                                                                                                                                                                                                                                                                                                                | Runway Safety Area Runway Object Free Area                                 |
| Approach Lighting        | None                                                   |                                                                                                                                                                                                                                                                                                                                                                                                                                                                                                                                                                                                                                                                                                                                                                                                                                                                                                                                                                                                                                                                                                                                                                                                                                                                                                                                                                                                                                                                                                                                                                                                                                                                                                                                                                                                                                                                                                                                                                                                                                                                                                                                | Taxiway Safety Area                                                        |
| Approach Aids            | RWY 10 – PAPI-4<br>RWY 28 – VASI-4                     |                                                                                                                                                                                                                                                                                                                                                                                                                                                                                                                                                                                                                                                                                                                                                                                                                                                                                                                                                                                                                                                                                                                                                                                                                                                                                                                                                                                                                                                                                                                                                                                                                                                                                                                                                                                                                                                                                                                                                                                                                                                                                                                                | Taxiway/Taxilane Object Free Area<br>GRAPHIC SCALE (FEET)<br>0 150 300 600 |
| Runway Markings          | Non-precision (Fair Condition)                         |                                                                                                                                                                                                                                                                                                                                                                                                                                                                                                                                                                                                                                                                                                                                                                                                                                                                                                                                                                                                                                                                                                                                                                                                                                                                                                                                                                                                                                                                                                                                                                                                                                                                                                                                                                                                                                                                                                                                                                                                                                                                                                                                |                                                                            |