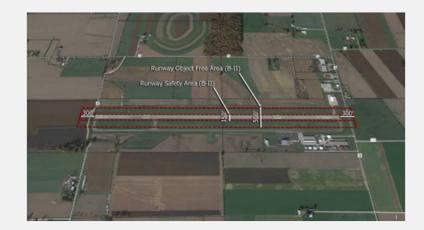

## **Key BJJ Features**

| 10                       | ad bas                                                 | Segmented<br>Circle                                                                                                                                                                                                                                                                                                                                                                                                                                                                                                                                                                                                                                                                                                                                                                                                                                                                                                                                                                                                                                                                                                                                                                                                                                                                                                                                                                                                                                                                                                                                                                                                                                                                                                                                                                                                                                                                                                                                                                                                                                                                                                            |                                                                            |
|--------------------------|--------------------------------------------------------|--------------------------------------------------------------------------------------------------------------------------------------------------------------------------------------------------------------------------------------------------------------------------------------------------------------------------------------------------------------------------------------------------------------------------------------------------------------------------------------------------------------------------------------------------------------------------------------------------------------------------------------------------------------------------------------------------------------------------------------------------------------------------------------------------------------------------------------------------------------------------------------------------------------------------------------------------------------------------------------------------------------------------------------------------------------------------------------------------------------------------------------------------------------------------------------------------------------------------------------------------------------------------------------------------------------------------------------------------------------------------------------------------------------------------------------------------------------------------------------------------------------------------------------------------------------------------------------------------------------------------------------------------------------------------------------------------------------------------------------------------------------------------------------------------------------------------------------------------------------------------------------------------------------------------------------------------------------------------------------------------------------------------------------------------------------------------------------------------------------------------------|----------------------------------------------------------------------------|
|                          |                                                        |                                                                                                                                                                                                                                                                                                                                                                                                                                                                                                                                                                                                                                                                                                                                                                                                                                                                                                                                                                                                                                                                                                                                                                                                                                                                                                                                                                                                                                                                                                                                                                                                                                                                                                                                                                                                                                                                                                                                                                                                                                                                                                                                |                                                                            |
| Runway Feature           | Runway 10-28                                           |                                                                                                                                                                                                                                                                                                                                                                                                                                                                                                                                                                                                                                                                                                                                                                                                                                                                                                                                                                                                                                                                                                                                                                                                                                                                                                                                                                                                                                                                                                                                                                                                                                                                                                                                                                                                                                                                                                                                                                                                                                                                                                                                | Road (CR)4                                                                 |
| Length                   | 5,189′                                                 | A REAL PROPERTY AND A REAL | LEGEND                                                                     |
| Width                    | 100′                                                   |                                                                                                                                                                                                                                                                                                                                                                                                                                                                                                                                                                                                                                                                                                                                                                                                                                                                                                                                                                                                                                                                                                                                                                                                                                                                                                                                                                                                                                                                                                                                                                                                                                                                                                                                                                                                                                                                                                                                                                                                                                                                                                                                | EX. Building                                                               |
| Pavement Type            | Asphalt – Good Condition                               | land and a second                                                                                                                                                                                                                                                                                                                                                                                                                                                                                                                                                                                                                                                                                                                                                                                                                                                                                                                                                                                                                                                                                                                                                                                                                                                                                                                                                                                                                                                                                                                                                                                                                                                                                                                                                                                                                                                                                                                                                                                                                                                                                                              | EX. Runway Pavement<br>EX. Taxiway Pavement                                |
| Gradient                 | 0.45%                                                  |                                                                                                                                                                                                                                                                                                                                                                                                                                                                                                                                                                                                                                                                                                                                                                                                                                                                                                                                                                                                                                                                                                                                                                                                                                                                                                                                                                                                                                                                                                                                                                                                                                                                                                                                                                                                                                                                                                                                                                                                                                                                                                                                | EX. Apron Pavement                                                         |
| Edge Lighting            | High Intensity                                         |                                                                                                                                                                                                                                                                                                                                                                                                                                                                                                                                                                                                                                                                                                                                                                                                                                                                                                                                                                                                                                                                                                                                                                                                                                                                                                                                                                                                                                                                                                                                                                                                                                                                                                                                                                                                                                                                                                                                                                                                                                                                                                                                | Airport Property Boundary     Runway Protection Zone                       |
| Approach Instrumentation | RWY 10 – RNAV (GPS) & VOR<br>RWY 28 – RNAV (GPS) & VOR |                                                                                                                                                                                                                                                                                                                                                                                                                                                                                                                                                                                                                                                                                                                                                                                                                                                                                                                                                                                                                                                                                                                                                                                                                                                                                                                                                                                                                                                                                                                                                                                                                                                                                                                                                                                                                                                                                                                                                                                                                                                                                                                                | Runway Safety Area Runway Object Free Area                                 |
| Approach Lighting        | None                                                   |                                                                                                                                                                                                                                                                                                                                                                                                                                                                                                                                                                                                                                                                                                                                                                                                                                                                                                                                                                                                                                                                                                                                                                                                                                                                                                                                                                                                                                                                                                                                                                                                                                                                                                                                                                                                                                                                                                                                                                                                                                                                                                                                | Taxiway Safety Area                                                        |
| Approach Aids            | RWY 10 – PAPI-4<br>RWY 28 – VASI-4                     |                                                                                                                                                                                                                                                                                                                                                                                                                                                                                                                                                                                                                                                                                                                                                                                                                                                                                                                                                                                                                                                                                                                                                                                                                                                                                                                                                                                                                                                                                                                                                                                                                                                                                                                                                                                                                                                                                                                                                                                                                                                                                                                                | Taxiway/Taxilane Object Free Area<br>GRAPHIC SCALE (FEET)<br>0 150 300 600 |
| Runway Markings          | Non-precision (Fair Condition)                         |                                                                                                                                                                                                                                                                                                                                                                                                                                                                                                                                                                                                                                                                                                                                                                                                                                                                                                                                                                                                                                                                                                                                                                                                                                                                                                                                                                                                                                                                                                                                                                                                                                                                                                                                                                                                                                                                                                                                                                                                                                                                                                                                |                                                                            |