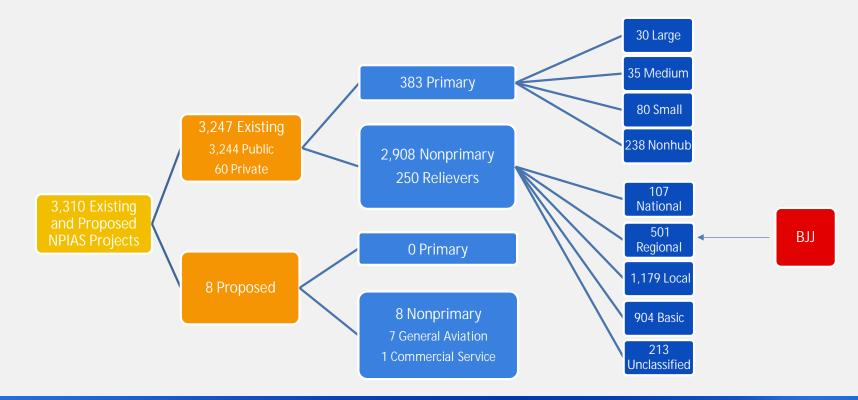

## FAA General Aviation Asset Study

- National
- Regional
- Local
- Basic

### Role of BJJ

National Plan of Integrated Airport Systems (NPIAS)

Wayne County Airport OHIO TAC Meeting #1

KBJJ

# Ohio Airports Focus Study

- 2014 State System Plan
- BJJ Level 1
- Recommendations

2014 State System Plan Classifications

| Item    | Description                                                                                                                                                                                                                                                                                                     |
|---------|-----------------------------------------------------------------------------------------------------------------------------------------------------------------------------------------------------------------------------------------------------------------------------------------------------------------|
| Level 1 | Airport meets all of the needs of GA turbine-powered aircraft and<br>their users. These airports are able to provide all of the services<br>necessary to support corporate jet aircraft.                                                                                                                        |
| Level 2 | These airports are intended to support smaller corporate aircraft,<br>such as small jets and turboprop aircraft, and meet many but not<br>all of their needs. This type of airport is intended to serve<br>business, pleasure, and training.                                                                    |
| Level 3 | These airports serve light, twin-engine, and single-engine aircraft<br>flying for business, pleasure, or training. Its purpose is to fulfill all<br>of the needs of piston-powered aircraft. Turbine-powered aircraft<br>may use these airports, but the primary focus is to serve piston-<br>powered aircraft. |
| Level 4 | These airports serve the need for flight operations of small GA aircraft. Single-engine aircraft represent the primary aircraft type.                                                                                                                                                                           |