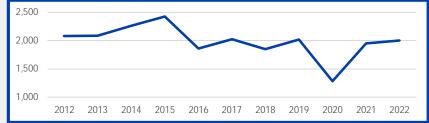

- FAA Terminal Area Forecast (TAF)
- Regional market share
- Historical trends
- Econometric (population, jobs, income)
- Operations per Based Aircraft (OPBA)
- FAA Aerospace Forecast (for based aircraft)

#### Considers Qualitative Factors

- Impacts of COVID-19 on the general aviation industry and at BJJ
- Socioeconomic trends and outlook
- Fleet mix

### **Historical Activity Levels**

- Historical Based Aircraft
  - 2022: 45 validated based aircraft
    - 32 single-engine aircraft
    - 3 multi-engine aircraft
    - 5 jets
    - 5 helicopters

#### Historical Operations

- Historical trends (see filed fight plans)
- Operations in 2022 via ADS-B Data: 5,800
- 1200.aero (aircraft operation counting & analysis system): Installed July 2023



#### Historical Trends (Filed Flight Plans)



#### Historical Operations (2022 ADS-B Data)

| Year | General<br>Aviation | Military | Historical Ops |
|------|---------------------|----------|----------------|
| 2022 | 5,794               | 6        | 5,800          |



Source: FAA 2022 TAF, FAA TFMSC, FAA's National Based Aircraft Inventory Program, FlightAware, CHA, 2023.



#### Recommended Forecast (20-Years)

|                  | Based    |           |         |           |       |       |
|------------------|----------|-----------|---------|-----------|-------|-------|
| Year             |          | General A | viation | Milita    | ary   |       |
|                  | Aircraft | Itinerant | Local   | Itinerant | Local | Total |
| 2022             | 45       | 4,389     | 1,405   | 6         | 0     | 5,800 |
| 2023